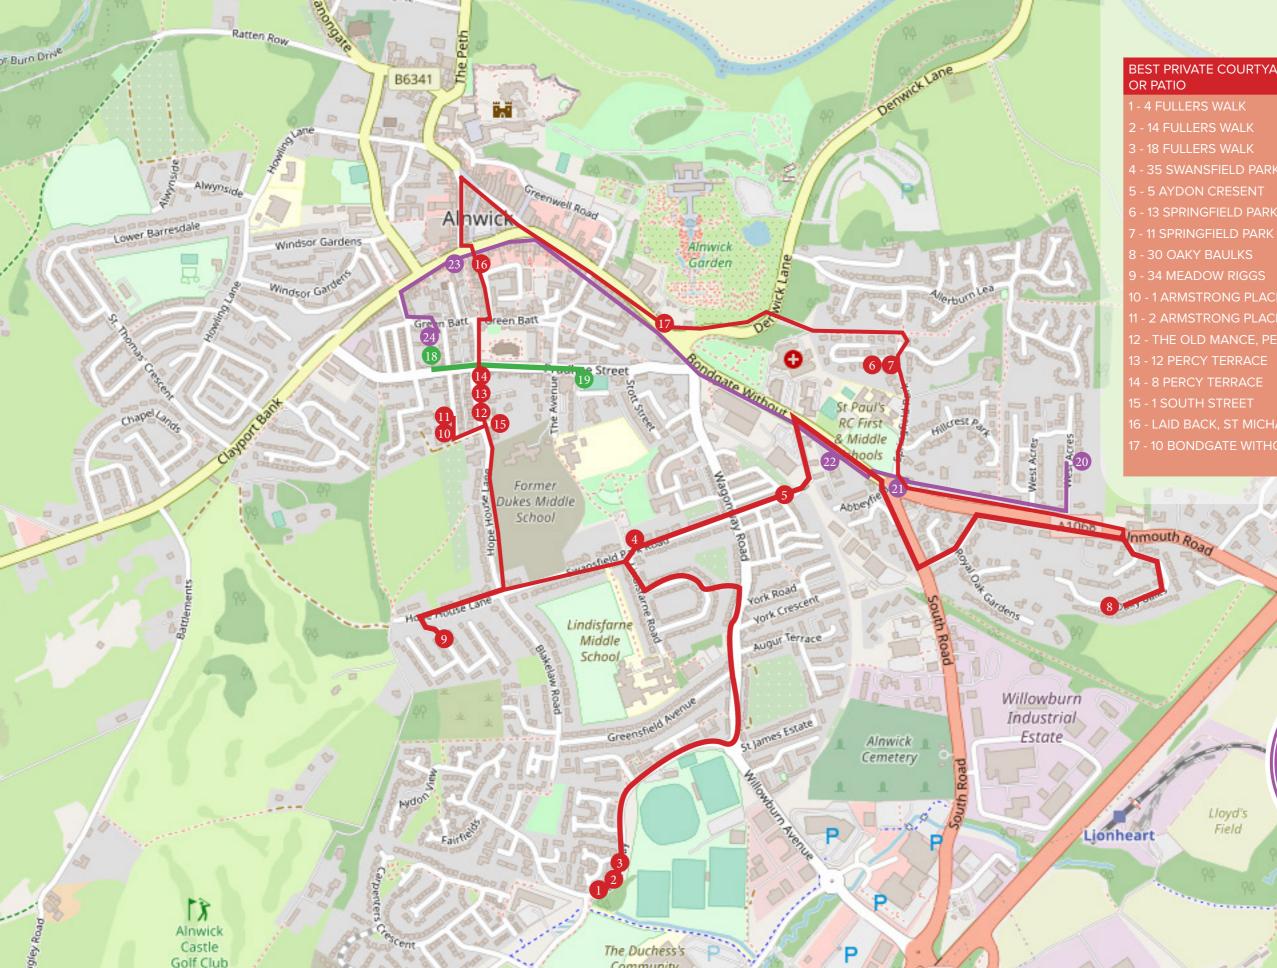

Alnwick Courtyard/Patio Festival Map 2023

The event is run by Alnwick Garden Town Trust Kindly supported by Alnwick in Bloom, Alnwick Gardens, Jewson, and SherKhan of Alnwick.

Lloyd's

Field

## **BEST PRIVATE COURTYARD**

- 35 SWANSFIELD PARK ROAD
- 11 SPRINGFIELD PARK
- 34 MEADOW RIGGS
- 1 ARMSTRONG PLACE
- ARMSTRONG PLACE
- THE OLD MANCE, PERCY TER
- 12 PERCY TERRACE
- **8 PERCY TERRACE**
- 6 LAID BACK, ST MICHAELS LM
- 7 10 BONDGATE WITHOUT

## BEST COMMUNAL COURTYARD OR PATIO 18 - GRAHAM YARD

19 - ST PAULS COURT

## BEST PUB, RESTAURANT, HOTEL **OR B&B COURTYARD**

- 20 WEST ACRE HOUSE
- 21 THE OAKS HOTEL
- 22 COACH HOUSE
- 23 ROBINSONS
- 24 JOHN BULL

Entries can be viewed between 11am and 3 pm.

47

5th & 6th AUGU

Judging will take place between those dates